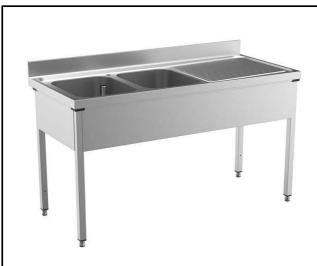

### Standard Preparation 1800 mm Sink with 2 Bowls & Right Drain

| ITEM #  |  |  |
|---------|--|--|
| MODEL # |  |  |
| NAME #  |  |  |
|         |  |  |
| SIS #   |  |  |
| AIA#    |  |  |

132810 (LG1826DXPN)

Sink Unit with 2 bowls 600x500mm and right hand drainer, 1800mm

N. 2 bowls mm600x500x300h with overflow pipe and 2" drain hole; right hand drainer.