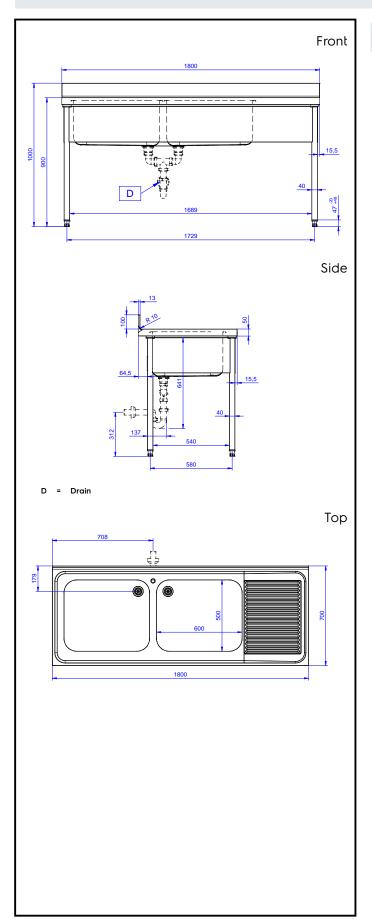

# **Key Information:**

External dimensions, Width:

132810 (LG1826DXPN)

External dimensions, Depth:

External dimensions, Height:

Upstand Dimensions, Depth:

Upstand Dimensions, Depth:

Upstand Dimensions, Radius:

Bowls number

1800 mm

1000 mm

13 mm

R=10

2

Bowl dimensions 600x500xH320

Worktop thickness: 50 mm Net weight: 51 kg

#### Item No.

Made from 304 AISI stainless steel. The 50mm high worktop in 304 AISI stainless steel, 1mm in thickness, is sound-deadened and has an overflow rim and welded corners. Integral rear upstand, h=100mm, with 8mm radius. All-round apron. Square section legs 40x40mm on 1" height-adjustable feet (+/-20mm)

#### Construction

- 50 mm worktop in 304 AISI stainless steel, 10/10 in thickness with overflow rim along the top.
- Square section legs and 40 mm height-adjustable feet in 304 AISI stainless steel.
- Sink tops easily slotted onto the legs and taps are easily installed from the rear.
- Delivered in knock-down package.
- Wide range of taps are available to suit every need.
- Drainage area suitable for drying operations
- 100 mm upstand with 10 mm radioused corner and 13 mm deep, designed to be used against a wall.